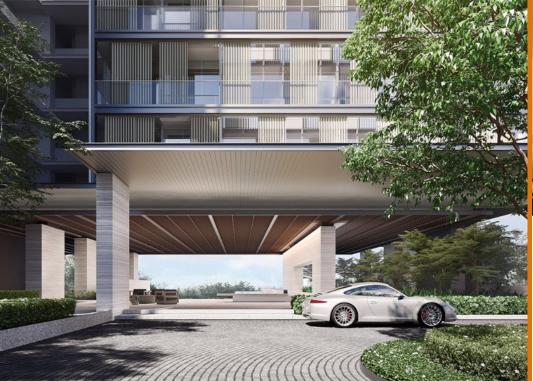

#### 19 NASSIM

Spacious 1,733sqft (161sqm), partially furnished, 3 bedroom, 2 bathroom Condominium for Sale. Completion in 2024, this corner unit is in original condition. Others: Leasehold 99 This property is currently vacant and ready to move in. Located in Singapore's district D10 near Tanglin, Holland in the area Tanglin (Central region).

#### **EXTERIOR FACILITIES**

- 24 Hours Security
- Covered Car Park

- Balcony
- Private Lift
- Water Heater
- Clubhouse
- Jacuzzi